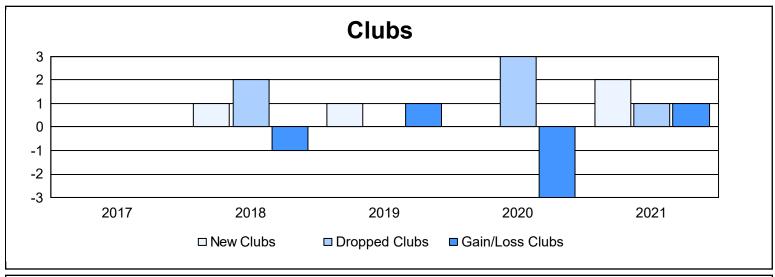

District 2 S3 As of June 2021 Cumulative

| Year      | New<br>Clubs | Dropped<br>Clubs | Gain/<br>Loss<br>Clubs | New<br>Members | Charter<br>Members | Reinstate<br>Members | Transfer<br>Members | Total<br>Member<br>Added | Total<br>Members<br>Dropped | Gain/<br>Loss<br>Members |
|-----------|--------------|------------------|------------------------|----------------|--------------------|----------------------|---------------------|--------------------------|-----------------------------|--------------------------|
| 2016-2017 | 0            | 0                | 0                      | 385            | 3                  | 13                   | 14                  | 415                      | 407                         | 8                        |
| 2017-2018 | 1            | 2                | -1                     | 260            | 21                 | 28                   | 21                  | 330                      | 429                         | -99                      |
| 2018-2019 | 1            | 0                | 1                      | 343            | 26                 | 17                   | 17                  | 403                      | 417                         | -14                      |
| 2019-2020 | 0            | 3                | -3                     | 216            | 4                  | 15                   | 33                  | 268                      | 333                         | -65                      |
| 2020-2021 | 2            | 1                | 1                      | 179            | 65                 | 21                   | 9                   | 274                      | 270                         | 4                        |
| Average   | 1            | 1                | 0                      | 277            | 24                 | 19                   | 19                  | 338                      | 371                         | -33                      |